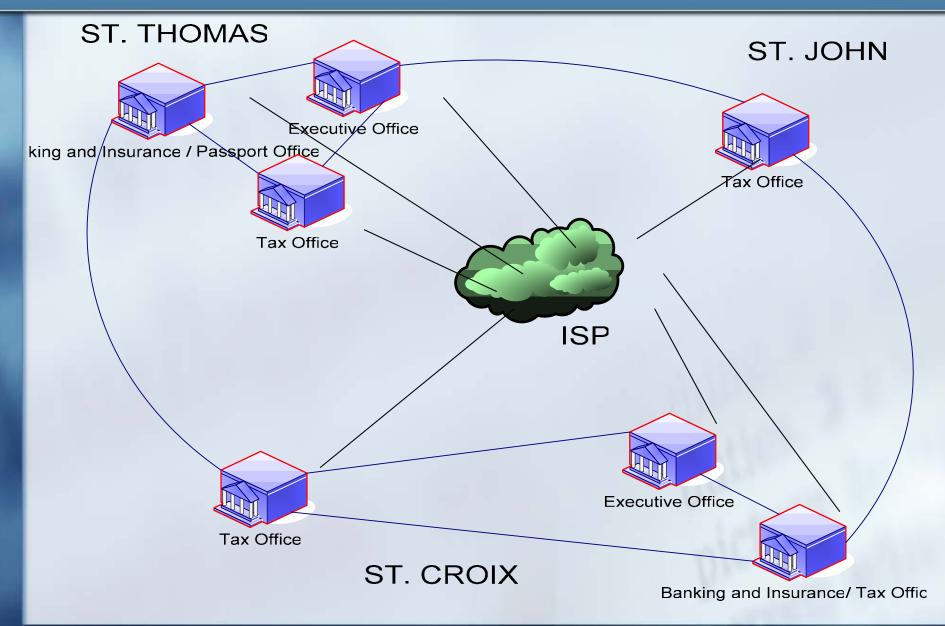

# Management Information Systems Connecting Seven Locations



St. Croix



### Management Information Systems Voice and Data Converged Network



### Management Information Systems Network Implementation Challenges

- Limited choices of Internet Service Providers.
- Internet Service Provider network limitations.
- Hardware acquisition.
- Server room implementation.
- Vendors and project deadlines.

# Management Information Systems Employee Training



### Management Information Systems Databases

#### **Current Implementations**





Real Property Revaluation





Real Property Billings & Collections



#### **Future Implementations**











## Management Information Systems The Future

- Advanced Network Security
- Additional Online Public Search Functions
- Additional Training